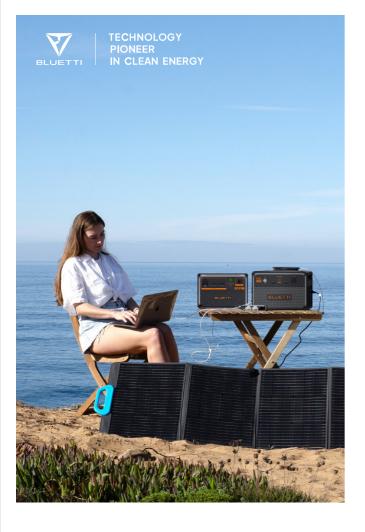

# Built Tough for Versatile Use

Rugged and reliable with water and dust resistance, perfect for a range of applications.

## Don't Just Expand—Empower

The B210P and B80P function as standalone power stations, ideal for charging phones, laptops, mini-fridges, and more.

12V Car Fridge - 60W B80P: **9.3** Hrs B210P: **24** Hrs