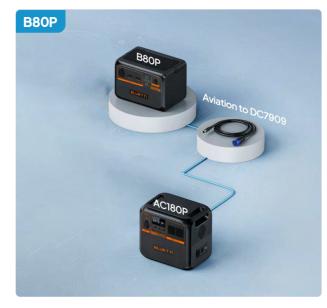

## 3 Outlets Make All the Differen

The B210P and B80P expansion batteries feature 3 different DC outputs, providing additional plug-in convenience.

- \*Battery expansion cables sold separately.
- \*These batteries operate in power bank or expansion mode when connected to power stations.

#### **Scalable Capacity**

| Expansion Mode  | Up to 2,015Wh<br>(1 × AC60P + 2 × B80P)                                             | Up to 6,348Wh<br>(1 × AC200PL + 2 × B210P)<br>Up to 10,136Wh<br>(1 × AC240P + 4 × B210P) |
|-----------------|-------------------------------------------------------------------------------------|------------------------------------------------------------------------------------------|
| Power Bank Mode | Up to 1,670Wh<br>(1 × AC70P + 1 × B80P)<br>Up to 2,246Wh<br>(1 × AC180P + 1 × B80P) | /                                                                                        |