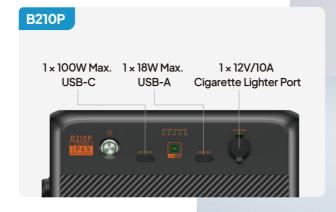

## 3 Outlets Make All the Differen

The B210P and B80P expansion batteries feature 3 different DC outputs, providing additional plug-in convenience.

- \*Battery expansion cables sold separately.
- \*These batteries operate in power bank or expansion mode when connected to power stations.

### Output

| 1 × USB-C     | 100W Max. |  |
|---------------|-----------|--|
| 1 x USB-A     | 18W Max.  |  |
| 1 x Cigarette | 12V/10A   |  |