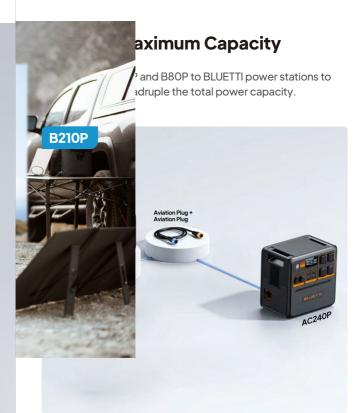

#### **Scalable Capacity**

| Expansion Mode  | Up to 2,015Wh<br>(1 × AC60P + 2 × B80P)                                             | Up to 6,348Wh<br>(1 × AC200PL + 2 × B210P)<br>Up to 10,136Wh<br>(1 × AC240P + 4 × B210P) |
|-----------------|-------------------------------------------------------------------------------------|------------------------------------------------------------------------------------------|
| Power Bank Mode | Up to 1,670Wh<br>(1 × AC70P + 1 × B80P)<br>Up to 2,246Wh<br>(1 × AC180P + 1 × B80P) | /                                                                                        |