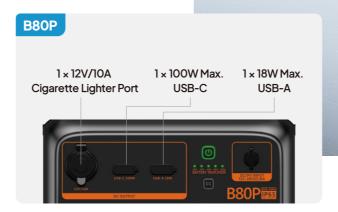

## 3 Outlets Make All the Differen

The B210P and B80P expansion batteries feature 3 different DC outputs, providing additional plug-in convenience.

- \*Battery expansion cables sold separately.
- \*These batteries operate in power bank or expansion mode when connected to power stations.

### Output

| 1 × USB-C     | 100W Max. |  |
|---------------|-----------|--|
| 1 x USB-A     | 18W Max.  |  |
| 1 x Cigarette | 12V/10A   |  |